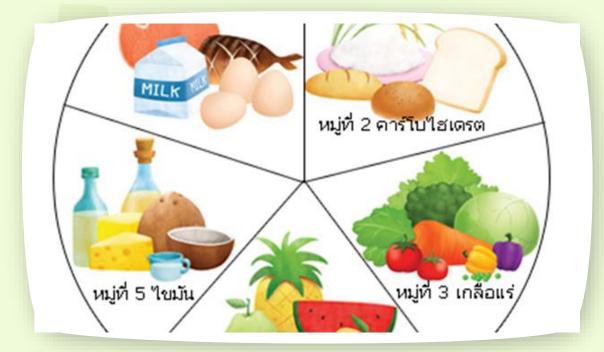

#### อาหาร (food)

#### สารอาหาร(nutrient)

- Carbohydrates
- Protein
- Fats and fatty acids
- Vitamins
- Minerals
- Water