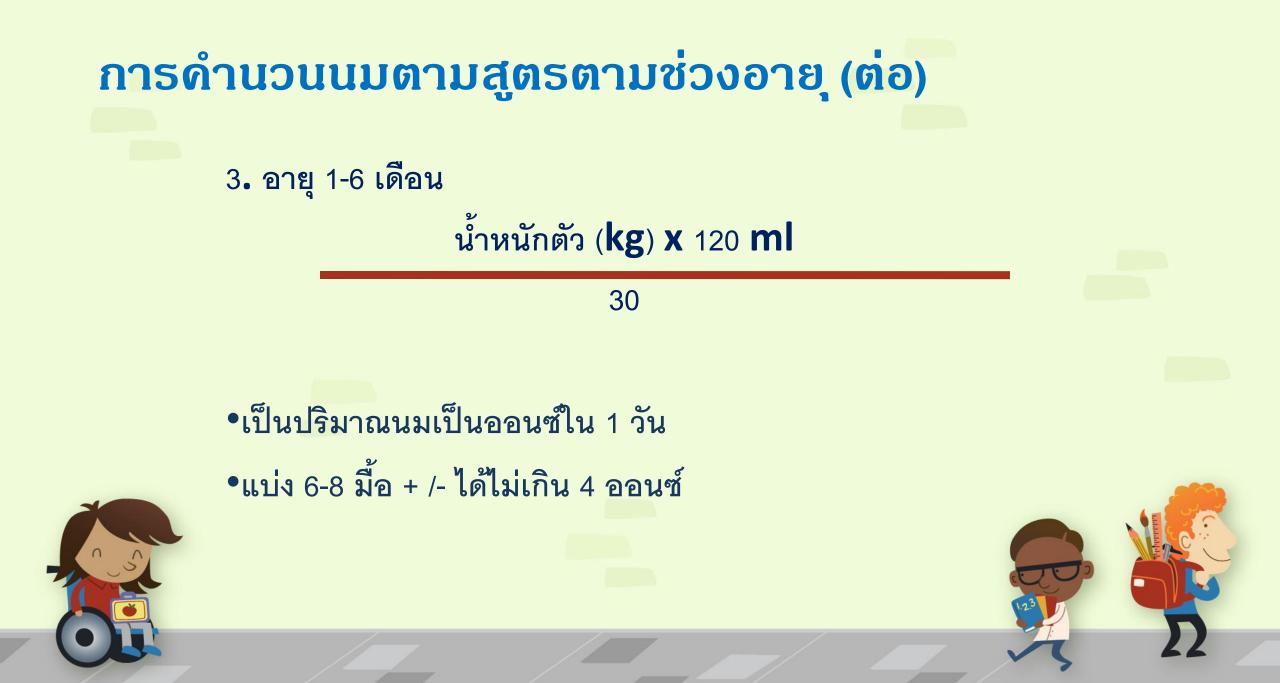

# การคำนวณความต้องการสารอาหาร/นม (ต่อ) **3. แรกเกิด – 30 วัน**

30

เป็นปริมาณนมเป็นออนซ์ใน 1 วัน
 แบ่ง 6-8 มื้อ + /- ได้ไม่เกิน 4 ออนซ์

# เป็นปริมาณนมเป็นออนซ์ใน 1 วัน แบ่ง 6-8 มื้อ