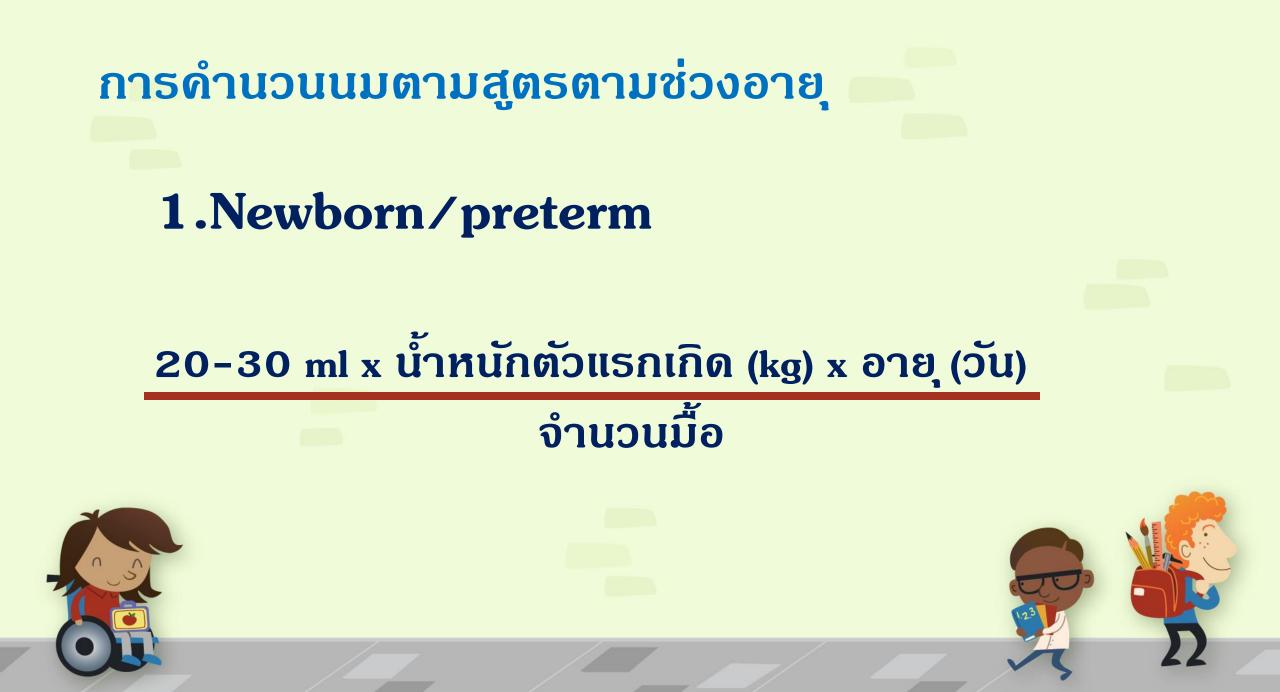

# การคำนวณความต้องการสารอาหาร/นม (ต่อ) **3. แรกเกิด – 30 วัน**

30

เป็นปริมาณนมเป็นออนซ์ใน 1 วัน
 แบ่ง 6-8 มื้อ + /- ได้ไม่เกิน 4 ออนซ์