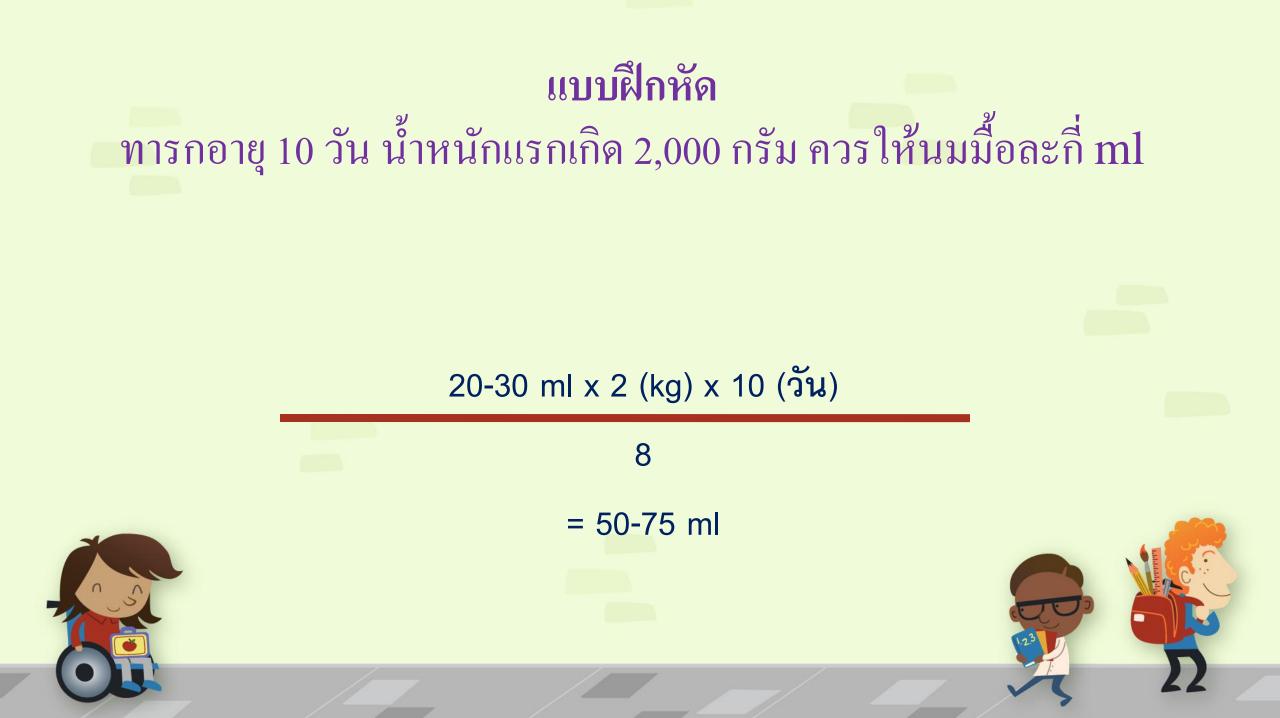

# การคำนวณความต้องการสารอาหาร/นม (ต่อ) **3. แรกเกิด – 30 วัน**

30

เป็นปริมาณนมเป็นออนซ์ใน 1 วัน
 แบ่ง 6-8 มื้อ + /- ได้ไม่เกิน 4 ออนซ์

## การดำนวณดวามต้องการนม

(1 oz = 30 ml)