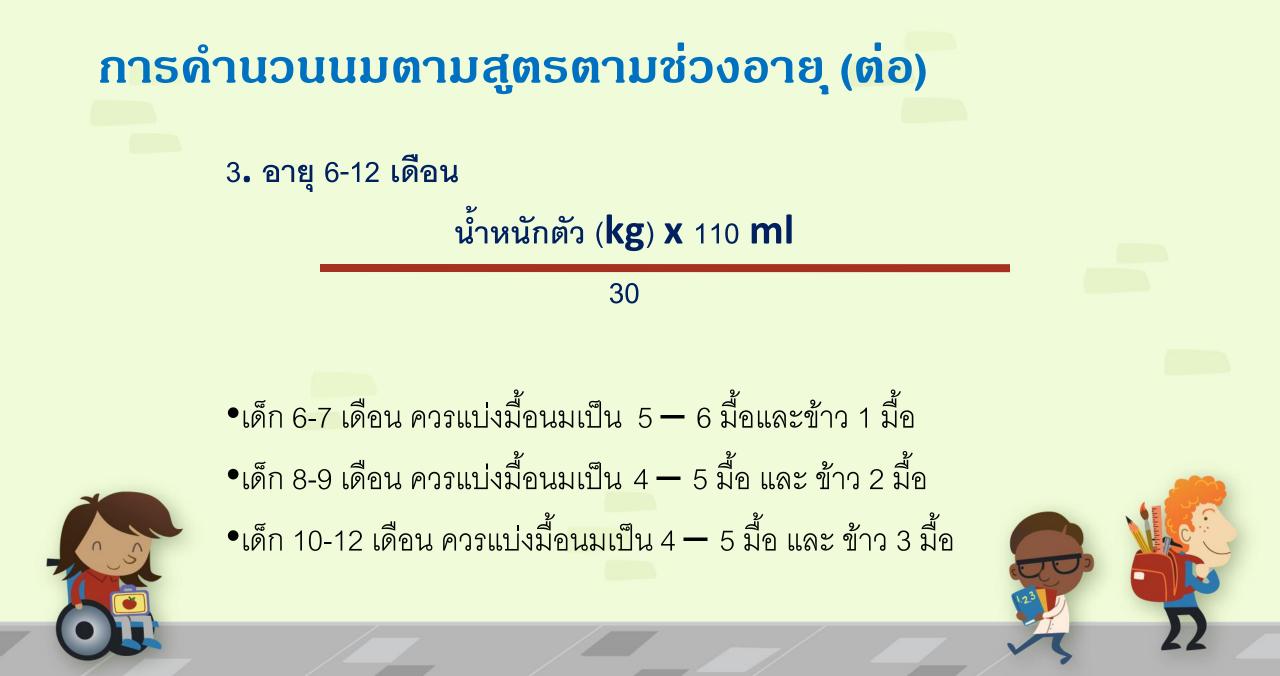

# การคำนวณความต้องการสารอาหาร/นม (ต่อ) **3. แรกเกิด – 30 วัน**

30

เป็นปริมาณนมเป็นออนซ์ใน 1 วัน
 แบ่ง 6-8 มื้อ + /- ได้ไม่เกิน 4 ออนซ์

# เป็นปริมาณนมเป็นออนซ์ใน 1 วัน แบ่ง 6-8 มื้อ