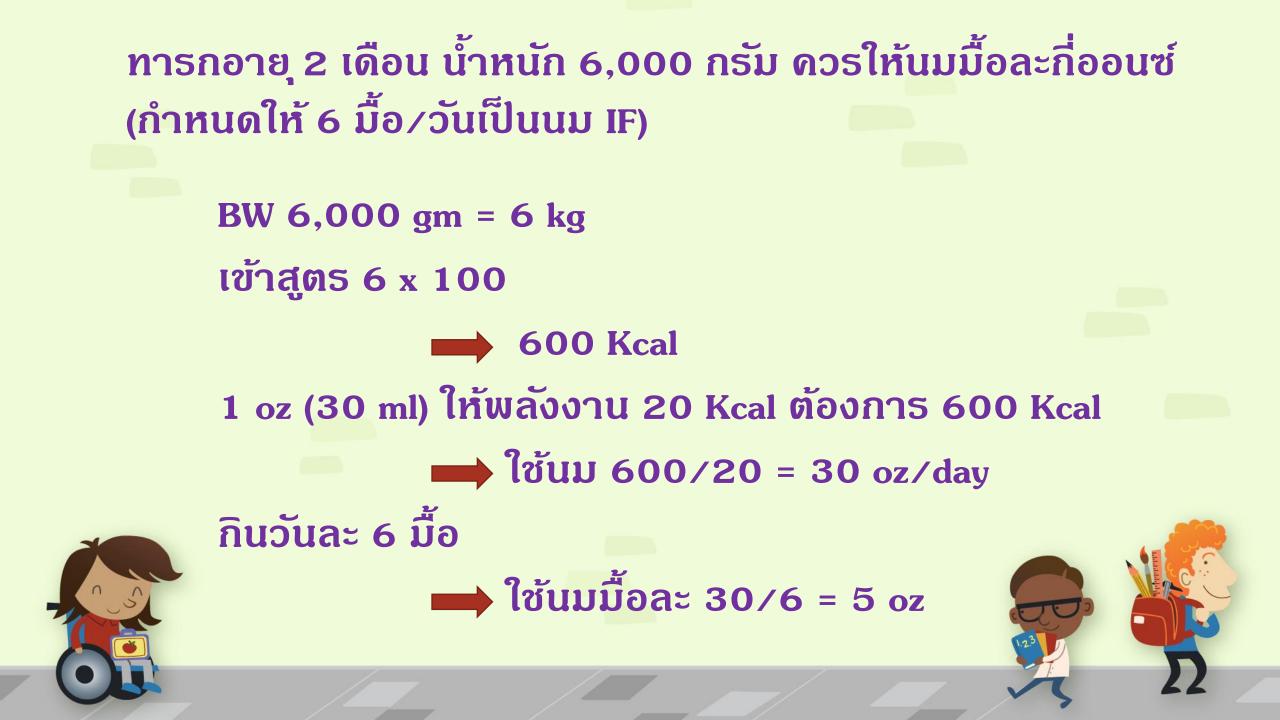

#### การดำนวนนมด้วยหลัก Holiday& Segar

<u>ข้อดวรจำ</u>

นม 1 ออนซ์ (Oz) = 30 ml

นมสูตร Infant formula (IF,FF,F0) 1 ออนซ์ (Oz) = 20 Kcal

นมสูตร Preterm formula (PF,F3) 1 ออนซ์ (Oz) = 24 Kcal

# การคำนวณความต้องการสารอาหาร/นม (ต่อ) **3. แรกเกิด – 30 วัน**

30

เป็นปริมาณนมเป็นออนซ์ใน 1 วัน
 แบ่ง 6-8 มื้อ + /- ได้ไม่เกิน 4 ออนซ์

# เป็นปริมาณนมเป็นออนซ์ใน 1 วัน แบ่ง 6-8 มื้อ