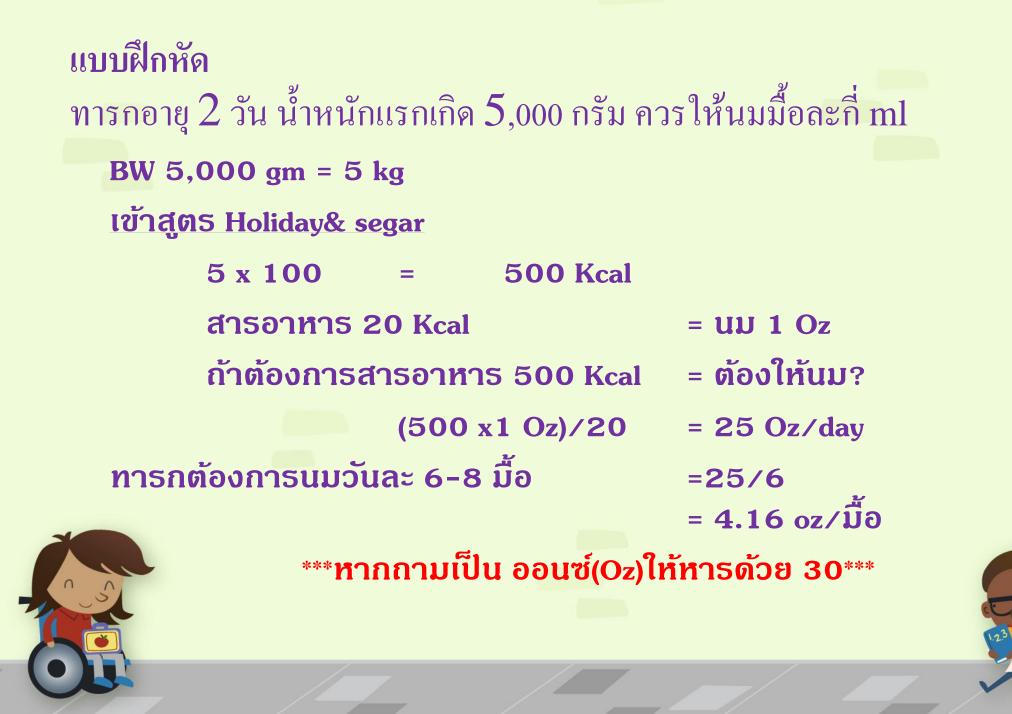

#### การดำนวนนมด้วยหลัก Holiday& Segar

<u>ข้อดวรจำ</u>

นม 1 ออนซ์ (Oz) = 30 ml

นมสูตร Infant formula (IF,FF,F0) 1 ออนซ์ (Oz) = 20 Kcal

นมสูตร Preterm formula (PF,F3) 1 ออนซ์ (Oz) = 24 Kcal