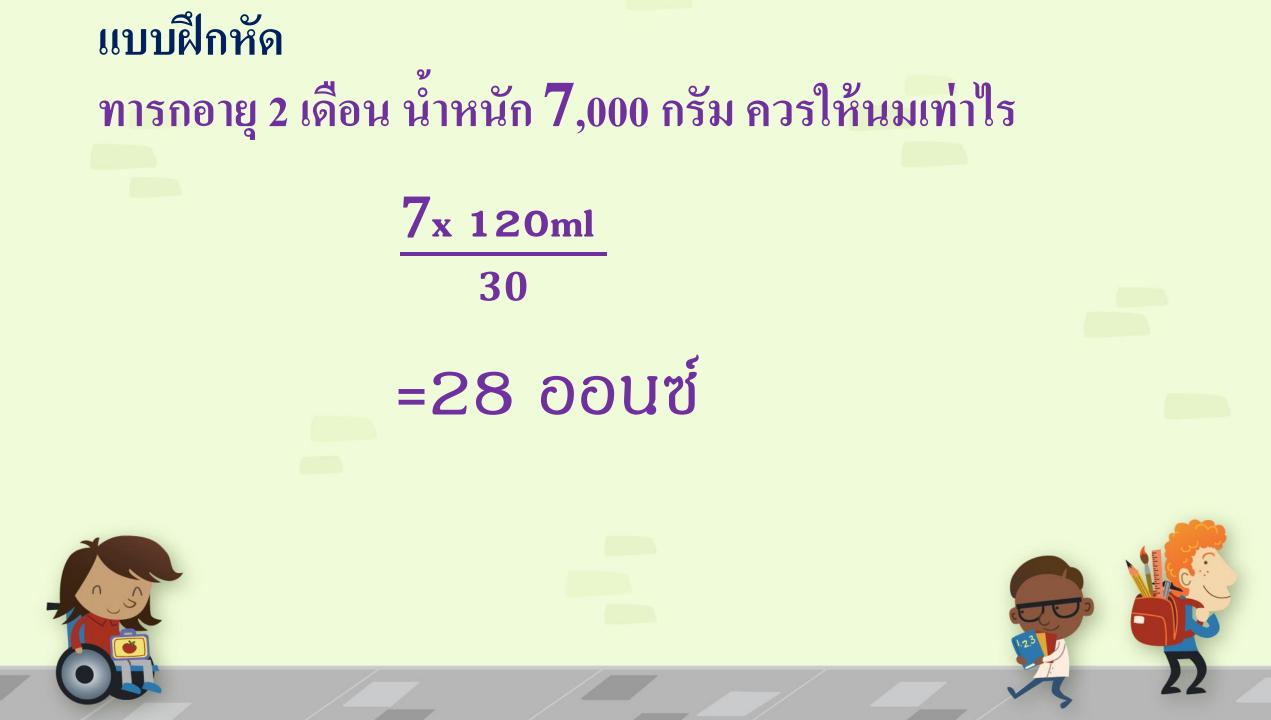

# การคำนวณความต้องการสารอาหาร/นม (ต่อ) **3. แรกเกิด – 30 วัน**

30

เป็นปริมาณนมเป็นออนซ์ใน 1 วัน
 แบ่ง 6-8 มื้อ + /- ได้ไม่เกิน 4 ออนซ์

## การดำนวณดวามต้องการนม

(1 oz = 30 ml)