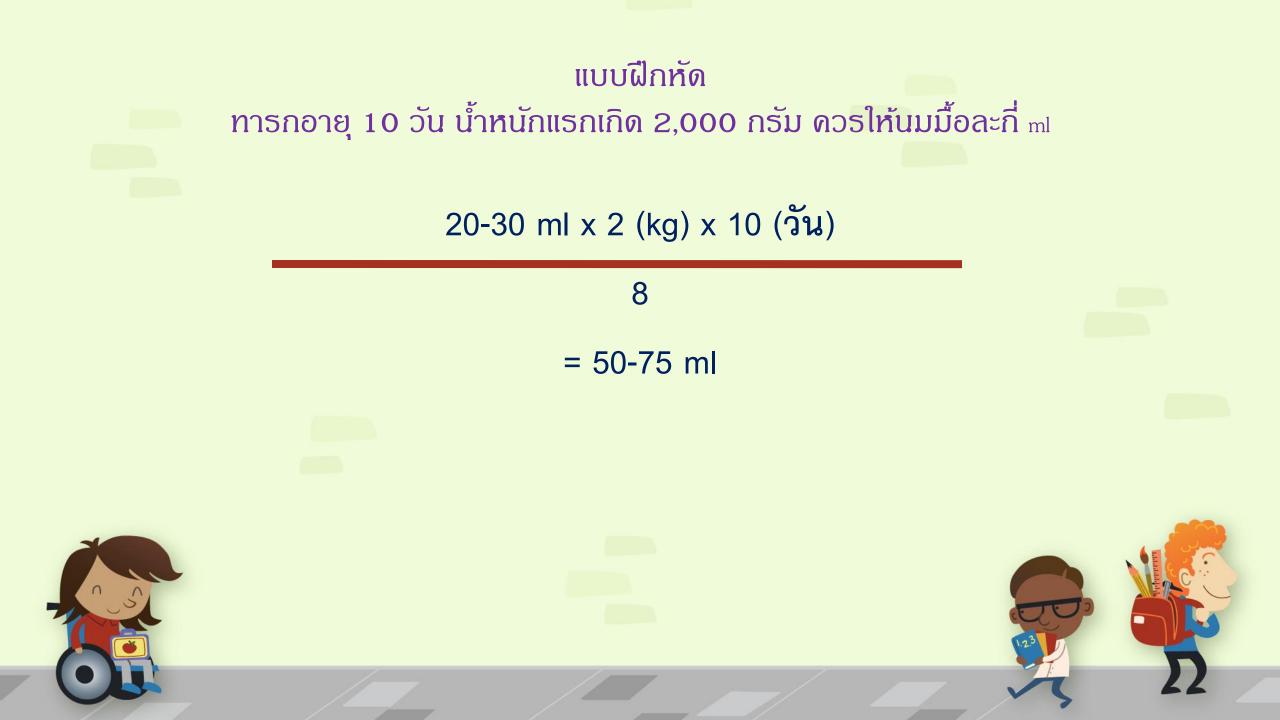

# การคำนวณความต้องการสารอาหาร/นม (ต่อ) **3. แรกเกิด – 30 วัน**

30

เป็นปริมาณนมเป็นออนซ์ใน 1 วัน
 แบ่ง 6-8 มื้อ + /- ได้ไม่เกิน 4 ออนซ์