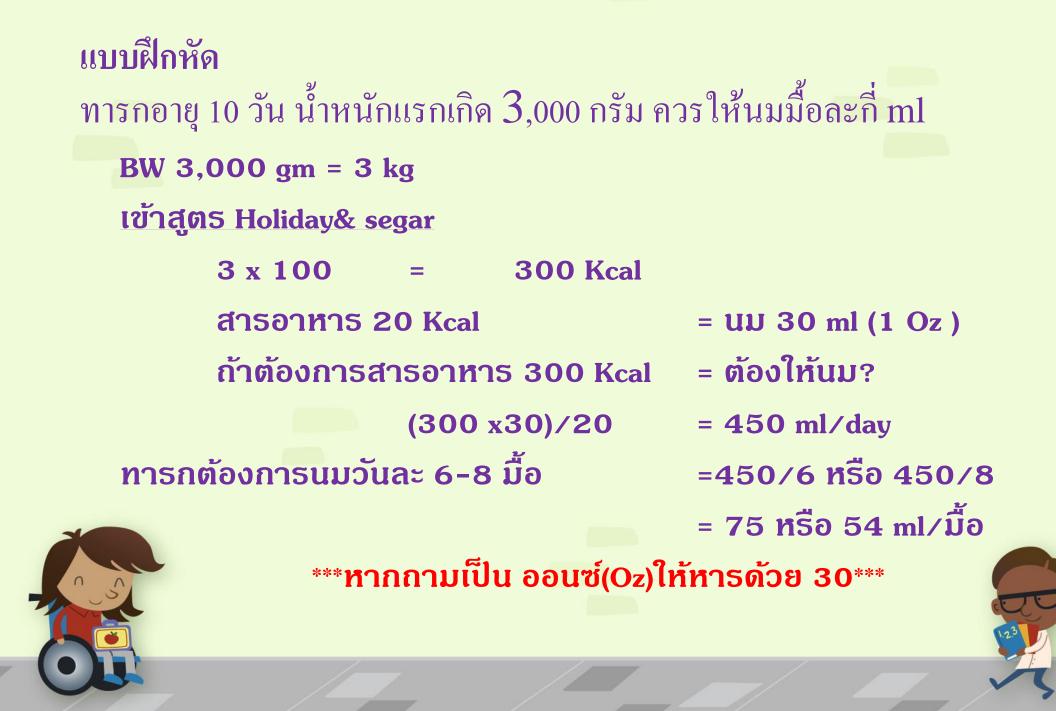

#### การดำนวนนมด้วยหลัก Holiday& Segar

<u>ข้อดวรจำ</u>

นม 1 ออนซ์ (Oz) = 30 ml

นมสูตร Infant formula (IF,FF,F0) 1 ออนซ์ (Oz) = 20 Kcal

นมสูตร Preterm formula (PF,F3) 1 ออนซ์ (Oz) = 24 Kcal

# การคำนวณความต้องการสารอาหาร/นม (ต่อ) **3. แรกเกิด – 30 วัน**

30

เป็นปริมาณนมเป็นออนซ์ใน 1 วัน
 แบ่ง 6-8 มื้อ + /- ได้ไม่เกิน 4 ออนซ์

# เป็นปริมาณนมเป็นออนซ์ใน 1 วัน แบ่ง 6-8 มื้อ