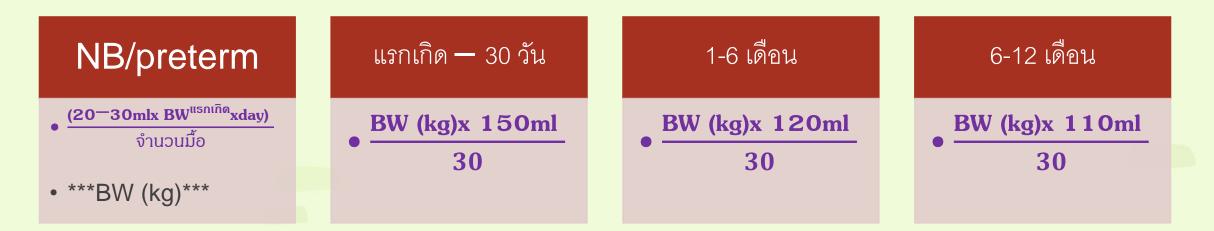

# การคำนวณความต้องการสารอาหาร/นม (ต่อ) **3. แรกเกิด – 30 วัน**

30

เป็นปริมาณนมเป็นออนซ์ใน 1 วัน
 แบ่ง 6-8 มื้อ + /- ได้ไม่เกิน 4 ออนซ์

## การดำนวณดวามต้องการนม

(1 oz = 30 ml)

# เป็นปริมาณนมเป็นออนซ์ใน 1 วัน แบ่ง 6-8 มื้อ