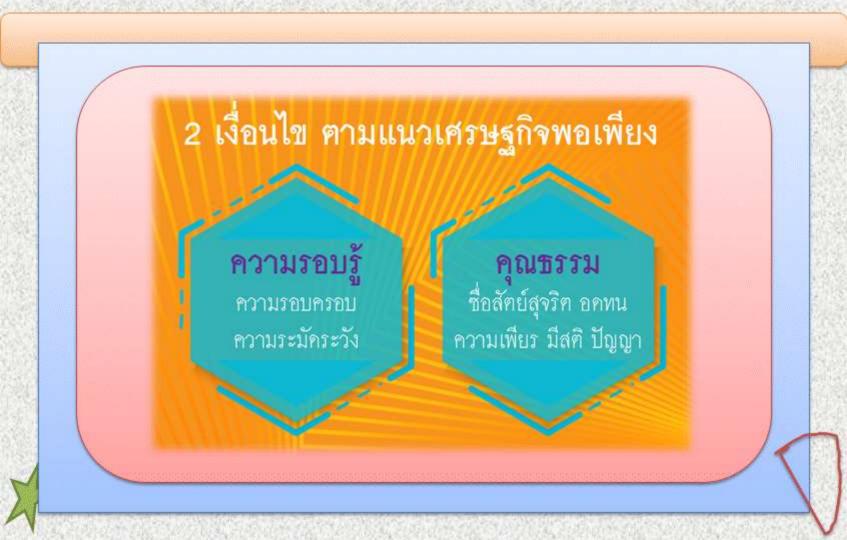

#### หลักการปฏิบัติตนตามแนวทางของความพอเพียง

- ทำงานอย่างผู้รู้จริง และมีผลเป็นที่ประจักษ์
- มีความอดทน มุ่งมั่น ยึดธรรมะและความต้องถูกต้อง
- มีความอ่อนน้อมถ่อมตน เรียบง่ายและประหยัด
- มุ่งประโยชน์คนส่วนใหญ่เป็นหลัก
- รับฟังความคิดเห็นของคนอื่น เคารพความคิดที่แตกต่าง

### หลักการปฏิบัติตนตามแนวทางของความพอเพียง

- มีความตั้งใจจริงและขยันหมั่นเพียร
- มีความสุจริตและความกตัญญู
- พึ่งตนเอง ส่งเสริมคนดีและคนเก่ง
- รักประชาชน
- เอื้อเฟื้อซึ่งกันและกัน

ความอ่อนน้อมถ่อมตน โอบอ้อมอารี เคารพให้ เกียรติตนเองและผู้อื่น พออยู่พอกิน ไม่ฟุ่มเฟื้อย ดำเนินชีวิตอย่างฉลาดไม่ประมาท ใช้สติปัญหาแก้ไขปัญหา ลงมือปฏิบัติจริงจังหนักแน่นมั่นคงในทางสุจริต