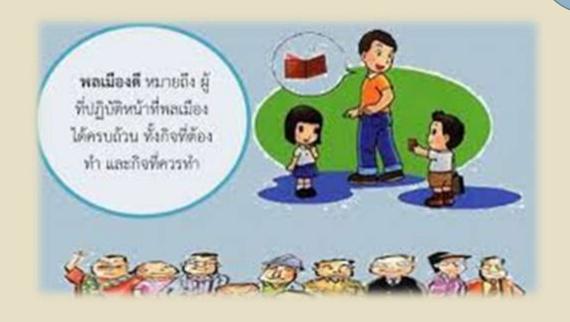

ประชากร

ราษฎร

ตาม วิถี ประชาธิปไตย 🎧 ปฏิบัติ ตน 😜 เราที่ 🎏 พลเมือง โลก 🏩 พลเมือง ดี 🕻 🍓 ระบอบ ประชาธิปไตย

## คุณลักษณะพลเมืองในระบอบประชาธิปไตย

- ■มีอิสรภาพและพึ่งตนเองได้
- โห็นคนเท่าเทียมกัน
- ยอมรับความแตกต่าง
- ■เคารพสิทธิผู้อื่น
- ■รับผิดชอบต่อสังคม
- ■เข้าใจระบอบประชาธิปไตยและมีส่วนร่วม