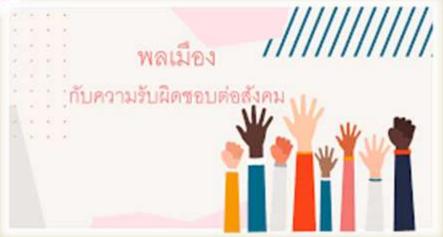

## คุณลักษณะพลเมืองในระบอบประชาธิปไตย

- ■มีอิสรภาพและพึ่งตนเองได้
- โห็นคนเท่าเทียมกัน
- ยอมรับความแตกต่าง
- ■เคารพสิทธิผู้อื่น
- ■รับผิดชอบต่อสังคม
- ■เข้าใจระบอบประชาธิปไตยและมีส่วนร่วม