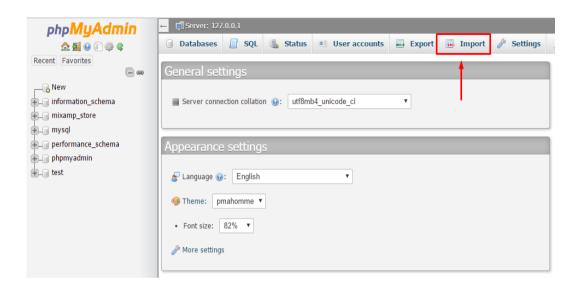

# การติดตั้งระบบ

ก่อนที่ทางร้านADCOM&Systems จะสามารถใช้งานระบบได้ จะต้องมีการติดตั้งระบบให้กับ ทางร้าน ADCOM&Systems เพื่อให้สามารถใช้งานเว็บไซต์นี้ได้ เราต้องติดตั้งให้เครื่องใดเครื่องหนึ่ง เป็นเครื่องให้บริการ ในขั้นตอนนี้จะต้องจำลองเครื่องเป็นเครื่อง Server โดยใช้โปรแกรม Xampp Version 3.2.1 แล้วทำการคัดลอกไฟล์ทั้งหมดของโปรแกรมเราจากซีดีไปไว้ที่ไดเร็กทอรี่ของเครื่อง Server และทำการ Import ฐานข้อมูลเข้า โดยจะมีขั้นตอนการติดตั้งระบบ 3 ขั้นตอนดังต่อไปนี้

# 2. ขั้นตอนการติดตั้งฐานข้อมูล

โดยขั้นตอนการติดตั้งฐานข้อมูลจะมีดังต่อไปนี้

2.1 ทำการเปิด Web Browser ขึ้นมาแล้วไปที่ localhost/phpmyadmin

ภาพที่ ก.13 หน้าแรกของ localhost/phpmyadmin

2.2 คลิกที่ New Database จะปรากฏหน้าจอเพื่อให้เราสร้างฐานข้อมูลจากนั้น กด Create ดังภาพที่ ก.14