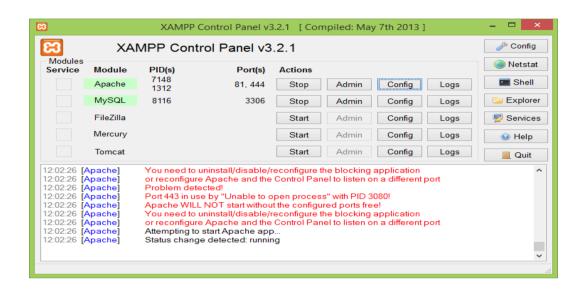

ซึ่งโปรแกรมทั้งสองนี้จะทำงานเป็นลักษณะ Service คือจะทำงานเมือเรากด Start เพื่อให้โมดูล ทำงาน ดังภาพที่ ก.10

ภาพที่ ก.10 หน้าจอขั้นตอนสิ้นสุดการติดตั้งโปรแกรม Xampp Version 3.2.1