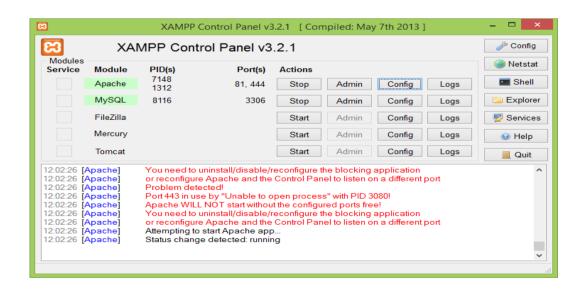

ซึ่งโปรแกรมทั้งสองนี้จะทำงานเป็นลักษณะ Service คือจะทำงานเมือเรากด Start เพื่อให้โมดูล ทำงาน ดังภาพที่ ก.10

ภาพที่ ก.10 หน้าจอขั้นตอนสิ้นสุดการติดตั้งโปรแกรม Xampp Version 3.2.1