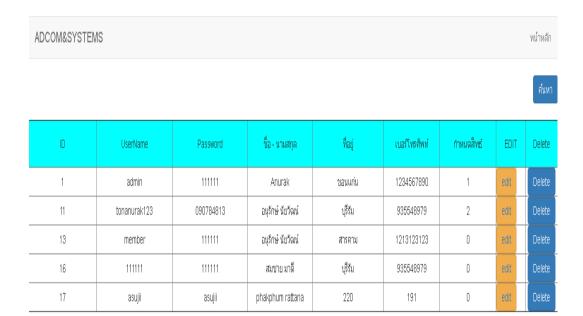

ยินดีต้อนรับ คุณ Anurak

ภาพที่ ข.2 แถบ menu ระบบบริหารจัดการร้านรับติดตั้งกล้องวงจรปิด

ภาพที่ ข.3 หน้าจอรายชื่อสมาชิกระบบบริหารจัดการร้านรับติดตั้งกล้องวงจรปิด

| ADCOM&SYSTEMS |                                                       | หน้าแรก |
|---------------|-------------------------------------------------------|---------|
|               | สมัครสมาชิก                                           |         |
|               | User Name nanUsername                                 |         |
|               | Password nranPassword                                 |         |
|               | ชื่อ-นามสกุล โกรอกชื่อ - นามสกุล                      |         |
|               | <b>ท่อน</b> กรอกที่อยู่                               |         |
|               | เบอร์โทรศัพท์ : กรอกหมายเลขโทรศัพท์<br>อื่นกัน ยกเลิก |         |