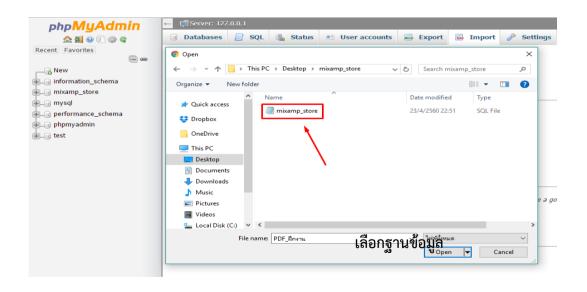

# 2.4 ให้คลิกที่ Import

ภาพที่ ก.16 การ Import ฐานข้อมูล

2.5 เมื่อคลิก Import ให้คลิกเลือกไฟล์ ไปหาไฟล์ฐานข้อมูลที่แผ่นซีดี ไฟล์ที่อยู่ในแผ่นซีดีชื่อ ว่า mixamp\_store แล้วกด Go ก็เป็นอันเสร็จเรียบร้อย

ภาพที่ ก.17 การเลือกไฟล์ฐานข้อมูล