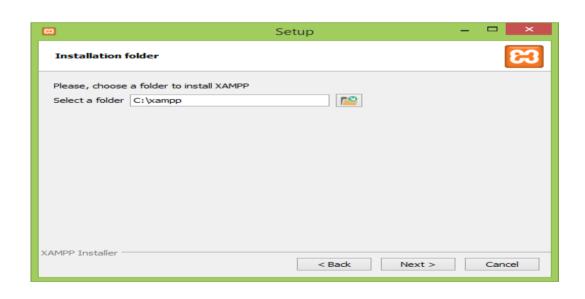

1.4 กดปุ่ม Next หน้าจอ Xampp Version 3.2.1 เป็นการเลือกโฟลเดอร์ที่ใช้ในการติดตั้ง Xampp โดยค่าดีฟอลต์จะเลือกติดตั้งที่โฟลเดอร์ C:\ Xampp ดังภาพที่ ก.3

ภาพที่ ก.3 เลือกโฟลเดอร์ที่ทำการติดตั้ง

1.5 คลิกปุ่ม Learn more about Bitnami for XAMPP เป็นการเลือกเมื่อเราไม่ต้องการ ติดตั้งเครื่องมือเพิ่มเติม ก็คลิกปุ่ม Next ดังภาพที่ ก.4