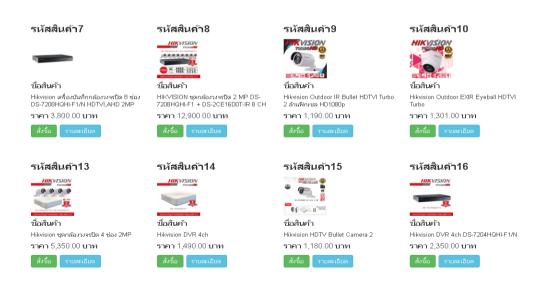

ภาพที่ ข.7 หน้าแสดงรายการสินค้าในระบบบริหารจัดการร้านรับติดตั้งกล้องวงจรปิด

| UserlD | Usemame | รูปภาพ            | รูปภาพ | รูปภาพ | รูปภาพ | ประเภทสาย | ระยะทาง | ระดับความสูง | เพิ่มเติม | จำนวนจุดเกี่ติด<br>ตั้ง | วันเวลา                |
|--------|---------|-------------------|--------|--------|--------|-----------|---------|--------------|-----------|-------------------------|------------------------|
| 16     | 111111  | Interior          |        |        |        | ธรรมดา    | 200เมตร | 1ชั้น        | 5555      | 12 ຫັງ                  | 2018-03-22<br>21:58:29 |
| 13     | member  | ilminele impressi |        | III a  | ST ST  | ร้อยท่�   | 100เมตร | 2ชั้น        | wwww      | 1 ຫັງ                   | 2018-03-22<br>21:59:46 |