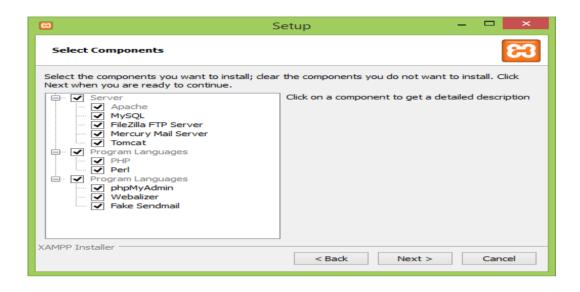

- การติดตั้งโปรแกรม Xampp Version 3.2.1
- การติดตั้งฐานข้อมูล
- 1. การติดตั้งโปรแกรม Xampp Version 3.2.1 ขั้นตอนการติดตั้งโปรแกรม Xampp Version 3.2.1 มีดังนี้
- 1.1 เปิดโปรแกรม สามารถติดตั้งโปรแกรมนี้ได้จากแผ่นซีดี หรือดาวน์โหลดโปรแกรม Xampp ได้จาก www. Xampp.com
  - 1.2 ดับเบิลคลิกไฟล์ Xampp Version 3.2.1 ดังภาพที่ ก.1

ภาพที่ ก.1 ไฟล์ Xampp Version 3.2.1

1.3 หน้าจอจะปรากฏ Xampp Version 3.2.1 – Select Components Setup Wizard เป็นข้อความเลือกการติดตั้ง ให้คลิกปุ่ม Next ได้เลย ดังภาพที่ ก.2

ภาพที่ ก.2 ขั้นตอนการติดตั้งโปรแกรม Xampp Version 3.2.1