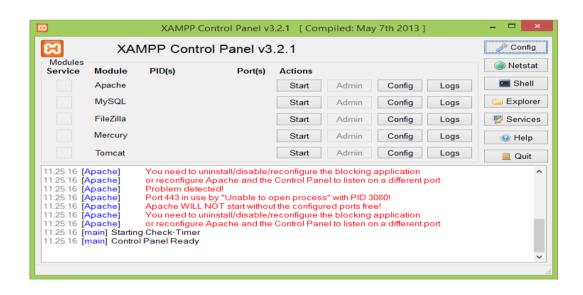

- การติดตั้งโปรแกรม Xampp Version 3.2.1
- การติดตั้งฐานข้อมูล
- 1. การติดตั้งโปรแกรม Xampp Version 3.2.1 ขั้นตอนการติดตั้งโปรแกรม Xampp Version 3.2.1 มีดังนี้
- 1.1 เปิดโปรแกรม สามารถติดตั้งโปรแกรมนี้ได้จากแผ่นซีดี หรือดาวน์โหลดโปรแกรม Xampp ได้จาก www. Xampp.com
  - 1.2 ดับเบิลคลิกไฟล์ Xampp Version 3.2.1 ดังภาพที่ ก.1