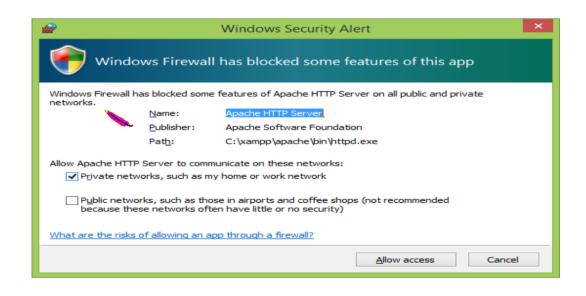

ภาพที่ ก.6 หน้าจอแสดงการกำหนดค่าคอนฟิกค่าของ MySQL Database

1.8 หน้าจอ Xampp Version 3.2.1 ให้กด Allow Access เพื่อให้ Apache สามารถทำงาน ร่วมกับ Windows Security ได้ ดังภาพที่ ก.7

ภาพที่ ก.7 การกำหนดค่าคอนฟิกค่า Apache Web Server