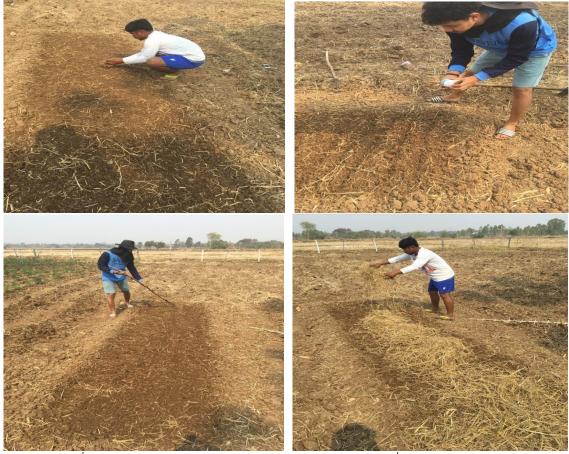

### ขั้นตอนการปฏิบัติงาน

ภาพที่ 7,8 ขั้นตอนการตรวจวิเคราะห์ดิน

ภาพที่ 9,10,11,12 แสดงการเตรียมแปลงและการหว่านเมล็ดเพื่อเพาะกล้าผักกาดเขียว

ภาพที่13,14 แสดงการนำเบี้ยผักกาดเขียวที่เพาะอายุได้20วันมาลงปลูกในแปลงทดลอง