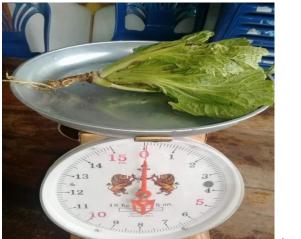

ภาพที่ 15,16 แสดงการวัดความสูงและวัดความยาวใบตามลำดับ

ภาพที่ 17,18 แสดงการชั่งน้ำหนักสดหลังการเก็บเกี่ยว