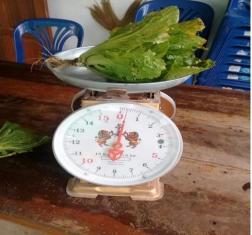

ภาพที่ 15,16 แสดงการวัดความสูงและวัดความยาวใบตามลำดับ

ภาพที่ 17,18 แสดงการชั่งน้ำหนักสดหลังการเก็บเกี่ยว