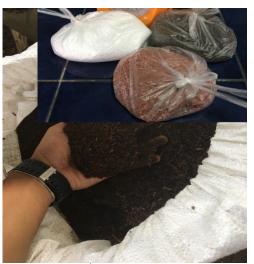

### วัสดุที่ใช้ในการทดลอง

ภาพที่ 4 ปุ๋ยเคมี(แม่ปุ๋ย)

ภาพที่ 3 เมล็ดพันธุ์ผักกาดเขียว

ภาพที่ 6 ปุ๋ยอินทรีย์เคมี

ภาพที่ 5 ปุ๋ยหมักเติมอากาศ(อินทรีย์)