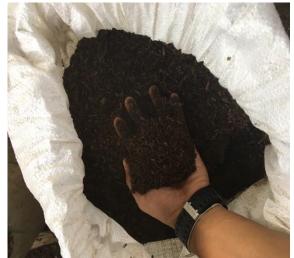

### วัสดุที่ใช้ในการทดลอง

ภาพที่ 4 ปุ๋ยเคมี(แม่ปุ๋ย)

ภาพที่ 3 เมล็ดพันธุ์ผักกาดเขียว

ภาพที่ 6 ปุ๋ยอินทรีย์เคมี

ภาพที่ 5 ปุ๋ยหมักเติมอากาศ(อินทรีย์)