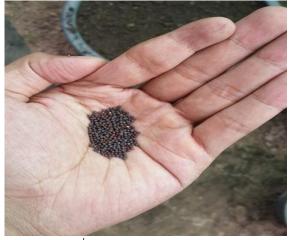

### วัสดุที่ใช้ในการทดลอง

ภาพที่ 4 ปุ๋ยเคมี(แม่ปุ๋ย)

ภาพที่ 3 เมล็ดพันธุ์ผักกาดเขียว

ภาพที่ 6 ปุ๋ยอินทรีย์เคมี

ภาพที่ 5 ปุ๋ยหมักเติมอากาศ(อินทรีย์)