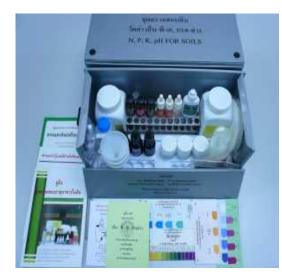

ภาคผนวก ข

#### ภาคผนวก ข

## วัสดุ อุปกรณ์ที่ใช้ในการทดลองและขั้นตอนการปฏิบัติงาน

#### วัสดุและอุปกรณ์การทดลอง





ภาพที่ 1,2 ชุดตรวจดิน

### วัสดุที่ใช้ในการทดลอง



ภาพที่ 4 ปุ๋ยเคมี(แม่ปุ๋ย)



ภาพที่ 3 เมล็ดพันธุ์ผักกาดเขียว



ภาพที่ 6 ปุ๋ยอินทรีย์เคมี



ภาพที่ 5 ปุ๋ยหมักเติมอากาศ(อินทรีย์)

### ขั้นตอนการปฏิบัติงาน



ภาพที่ 7,8 ขั้นตอนการตรวจวิเคราะห์ดิน



ภาพที่ 9,10,11,12 แสดงการเตรียมแปลงและการหว่านเมล็ดเพื่อเพาะกล้าผักกาดเขียว



ภาพที่13,14 แสดงการนำเบี้ยผักกาดเขียวที่เพาะอายุได้20วันมาลงปลูกในแปลงทดลอง



ภาพที่ 15,16 แสดงการวัดความสูงและวัดความยาวใบตามลำดับ





ภาพที่ 17,18 แสดงการชั่งน้ำหนักสดหลังการเก็บเกี่ยว

# ประวัติผู้ทำการวิจัย

| ชื่อ-สกุล        | นายปรัชญา เครื่องรัมย์                                             |
|------------------|--------------------------------------------------------------------|
| วัน เดือน ปีเกิด | 1 เมษายน 2536