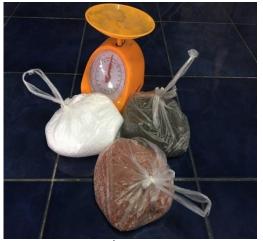

### วัสดุที่ใช้ในการทดลอง

ภาพที่ 4 ปุ๋ยเคมี(แม่ปุ๋ย)

ภาพที่ 3 เมล็ดพันธุ์ผักกาดเขียว

ภาพที่ 6 ปุ๋ยอินทรีย์เคมี

ภาพที่ 5 ปุ๋ยหมักเติมอากาศ(อินทรีย์)