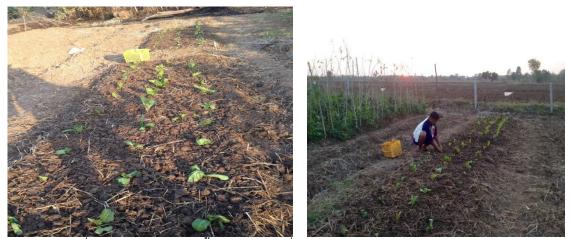

### ขั้นตอนการปฏิบัติงาน

ภาพที่ 7,8 ขั้นตอนการตรวจวิเคราะห์ดิน

ภาพที่ 9,10,11,12 แสดงการเตรียมแปลงและการหว่านเมล็ดเพื่อเพาะกล้าผักกาดเขียว

ภาพที่13,14 แสดงการนำเบี้ยผักกาดเขียวที่เพาะอายุได้20วันมาลงปลูกในแปลงทดลอง

ภาพที่ 15,16 แสดงการวัดความสูงและวัดความยาวใบตามลำดับ

ภาพที่ 17,18 แสดงการชั่งน้ำหนักสดหลังการเก็บเกี่ยว