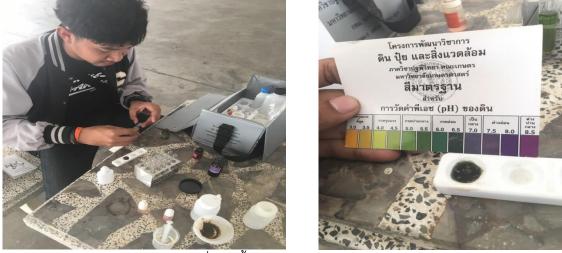

#### วัสดุและอุปกรณ์การทดลอง

ภาพที่ 1,2 ชุดตรวจดิน

### ขั้นตอนการปฏิบัติงาน

ภาพที่ 7,8 ขั้นตอนการตรวจวิเคราะห์ดิน

ภาพที่ 9,10,11,12 แสดงการเตรียมแปลงและการหว่านเมล็ดเพื่อเพาะกล้าผักกาดเขียว

ภาพที่13,14 แสดงการนำเบี้ยผักกาดเขียวที่เพาะอายุได้20วันมาลงปลูกในแปลงทดลอง