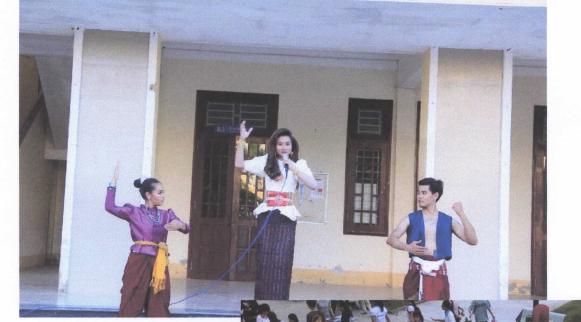

ประกาศมหาวิทยาลัยราชภัฏบุรีรัมย์

เรื่อง ผลการคัดเลือกผู้เข้าร่วมโครงการส่งเสริมการเข้าสู่การเป็นนานาชาติในโครงการจัดการเรียนการสอน แบบ ๒ ภาษา รุ่นที่ ๔ สำหรับนักศึกษา ณ Hue University – University of Foreign Languages สาธารณรัฐสังคมนิยมเวียดนาม

\_\_\_\_\_

ตามที่สำนักงานต่างประเทศ ได้จัดโครงการส่งเสริมการเข้าสู่การเป็นนานาชาติในโครงการจัดการ เรียนการสอนแบบ ๒ ภาษา รุ่นที่ ๔ สำหรับนักศึกษา ประจำปีการศึกษา ๒๕๖๑ ระหว่างวันที่ ๕ – ๑๘ พฤษภาคม ๒๕๖๒ ณ Hue University – University of Foreign Languages สาธารณรัฐสังคมนิยม เวียดนามแล้วนั้น บัดนี้ผลการคัดเลือกเสร็จสิ้นแล้ว มหาวิทยาลัยจึงประกาศผลการคัดเลือกผู้เข้าร่วมโครงการ ส่งเสริมการเข้าสู่การเป็นนานาชาติในโครงการจัดการเรียนการสอนแบบ ๒ ภาษา รุ่นที่ ๔ สำหรับนักศึกษา ประจำปีการศึกษา ๒๕๖๑ ดังนี้