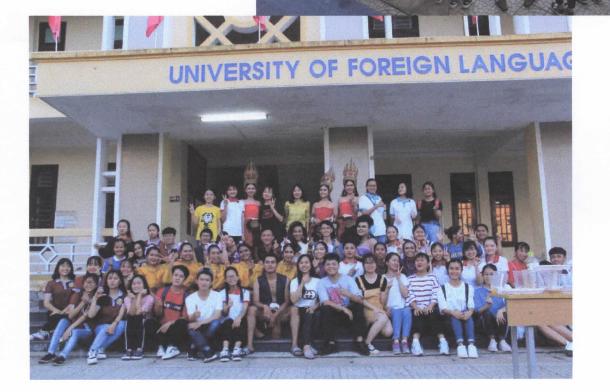

ประกาศมหาวิทยาลัยราชภัฏบุรีรัมย์

เรื่อง ผลการคัดเลือกผู้เข้าร่วมโครงการส่งเสริมการเข้าสู่การเป็นนานาชาติในโครงการจัดการเรียนการสอน แบบ ๒ ภาษา รุ่นที่ ๔ สำหรับนักศึกษา ณ Hue University – University of Foreign Languages สาธารณรัฐสังคมนิยมเวียดนาม

\_\_\_\_\_

ตามที่สำนักงานต่างประเทศ ได้จัดโครงการส่งเสริมการเข้าสู่การเป็นนานาชาติในโครงการจัดการ เรียนการสอนแบบ ๒ ภาษา รุ่นที่ ๔ สำหรับนักศึกษา ประจำปีการศึกษา ๒๕๖๑ ระหว่างวันที่ ๕ – ๑๘ พฤษภาคม ๒๕๖๒ ณ Hue University – University of Foreign Languages สาธารณรัฐสังคมนิยม เวียดนามแล้วนั้น บัดนี้ผลการคัดเลือกเสร็จสิ้นแล้ว มหาวิทยาลัยจึงประกาศผลการคัดเลือกผู้เข้าร่วมโครงการ ส่งเสริมการเข้าสู่การเป็นนานาชาติในโครงการจัดการเรียนการสอนแบบ ๒ ภาษา รุ่นที่ ๔ สำหรับนักศึกษา ประจำปีการศึกษา ๒๕๖๑ ดังนี้