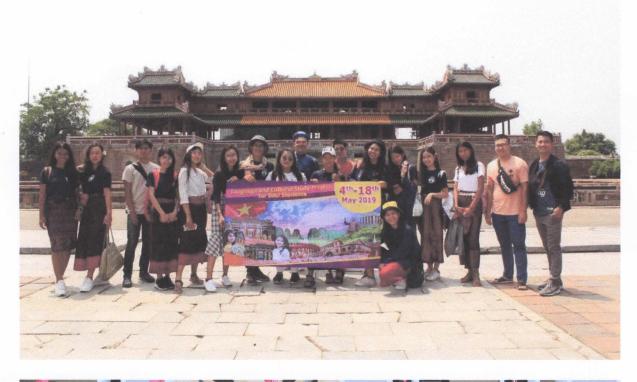

ประกาศมหาวิทยาลัยราชภัฏบุรีรัมย์

เรื่อง ผลการคัดเลือกผู้เข้าร่วมโครงการส่งเสริมการเข้าสู่การเป็นนานาชาติในโครงการจัดการเรียนการสอน แบบ ๒ ภาษา รุ่นที่ ๔ สำหรับนักศึกษา ณ Hue University – University of Foreign Languages สาธารณรัฐสังคมนิยมเวียดนาม

\_\_\_\_\_

ตามที่สำนักงานต่างประเทศ ได้จัดโครงการส่งเสริมการเข้าสู่การเป็นนานาชาติในโครงการจัดการ เรียนการสอนแบบ ๒ ภาษา รุ่นที่ ๔ สำหรับนักศึกษา ประจำปีการศึกษา ๒๕๖๑ ระหว่างวันที่ ๕ – ๑๘ พฤษภาคม ๒๕๖๒ ณ Hue University – University of Foreign Languages สาธารณรัฐสังคมนิยม เวียดนามแล้วนั้น บัดนี้ผลการคัดเลือกเสร็จสิ้นแล้ว มหาวิทยาลัยจึงประกาศผลการคัดเลือกผู้เข้าร่วมโครงการ ส่งเสริมการเข้าสู่การเป็นนานาชาติในโครงการจัดการเรียนการสอนแบบ ๒ ภาษา รุ่นที่ ๔ สำหรับนักศึกษา ประจำปีการศึกษา ๒๕๖๑ ดังนี้